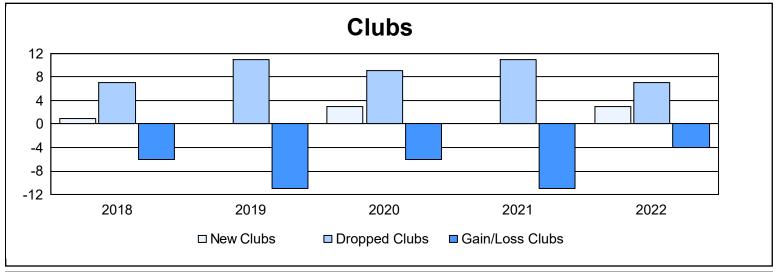

| Year      | New<br>Clubs | Dropped<br>Clubs | Gain/<br>Loss<br>Clubs | New<br>Members | Charter<br>Members | Reinstate<br>Members | Transfer<br>Members | Total<br>Member<br>Added | Total<br>Members<br>Dropped | Gain/<br>Loss<br>Members |
|-----------|--------------|------------------|------------------------|----------------|--------------------|----------------------|---------------------|--------------------------|-----------------------------|--------------------------|
| 2017-2018 | 1            | 7                | -6                     | 1,451          | 30                 | 26                   | 49                  | 1,556                    | 1,487                       | 69                       |
| 2018-2019 | 0            | 11               | -11                    | 1,149          | 0                  | 18                   | 47                  | 1,214                    | 1,497                       | -283                     |
| 2019-2020 | 3            | 9                | -6                     | 1,536          | 77                 | 64                   | 51                  | 1,728                    | 1,560                       | 168                      |
| 2020-2021 | 0            | 11               | -11                    | 805            | 9                  | 27                   | 54                  | 895                      | 1,715                       | -820                     |
| 2021-2022 | 3            | 7                | -4                     | 1,018          | 95                 | 19                   | 31                  | 1,163                    | 1,328                       | -165                     |
| Average   | 1            | 9                | -8                     | 1,192          | 42                 | 31                   | 46                  | 1,311                    | 1,517                       | -206                     |