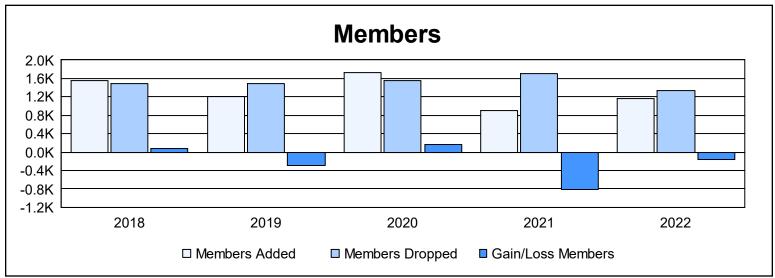

| Year      | New<br>Clubs | Dropped<br>Clubs | Gain/<br>Loss<br>Clubs | New<br>Members | Charter<br>Members | Reinstate<br>Members | Transfer<br>Members | Total<br>Member<br>Added | Total<br>Members<br>Dropped | Gain/<br>Loss<br>Members |
|-----------|--------------|------------------|------------------------|----------------|--------------------|----------------------|---------------------|--------------------------|-----------------------------|--------------------------|
| 2017-2018 | 1            | 7                | -6                     | 1,451          | 30                 | 26                   | 49                  | 1,556                    | 1,487                       | 69                       |
| 2018-2019 | 0            | 11               | -11                    | 1,149          | 0                  | 18                   | 47                  | 1,214                    | 1,497                       | -283                     |
| 2019-2020 | 3            | 9                | -6                     | 1,536          | 77                 | 64                   | 51                  | 1,728                    | 1,560                       | 168                      |
| 2020-2021 | 0            | 11               | -11                    | 805            | 9                  | 27                   | 54                  | 895                      | 1,715                       | -820                     |
| 2021-2022 | 3            | 7                | -4                     | 1,018          | 95                 | 19                   | 31                  | 1,163                    | 1,328                       | -165                     |
| Average   | 1            | 9                | -8                     | 1,192          | 42                 | 31                   | 46                  | 1,311                    | 1,517                       | -206                     |